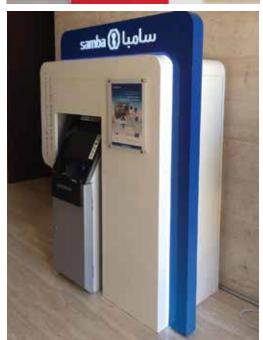

AL RAJHI BANK

BRANCH SIGNAGE

PYLON LOBBY SIGNAGE

PUSH THRU SIGNAGE

ATM KIOSK

SAMBA

BRANCH SIGNAGE ATM KIOSK PYLON& KIOSK

ATM KIOSK / SURROUNDS