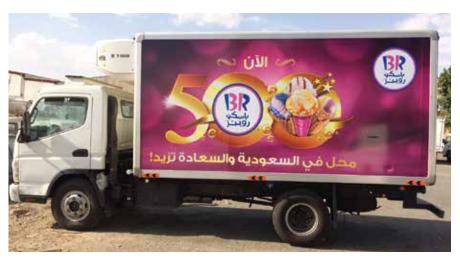

Vehicle wraps are the most impactful way to create a buzz for your advertising message on the roads. Vehicle graphics when done properly are one of the most effective forms of advertising your products. ARC Advertising have the capabilities of branding small passenger cars, trucks, merchandising vans, buses and trailers. Vehicle wraps are accomplished by professional applicators, using high-quality and UV laminated vinyl graphics.