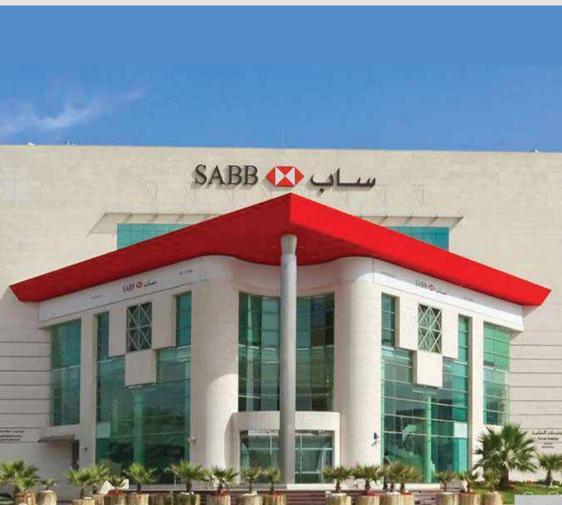

3D SIGNAGE

SABB

BRANCH SIGNAGE & RED CANOPY CLADDING

WALL BACKDROP

LOBBY SIGNAGE