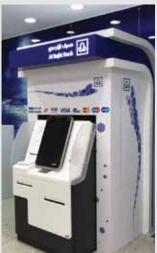

AL RAJHI BANK

BRANCH SIGNAGE

PYLON LOBBY SIGNAGE

PUSH THRU SIGNAGE

ATM KIOSK

SAMBA

BRANCH SIGNAGE ATM KIOSK PYLON& KIOSK

ATM KIOSK / SURROUNDS