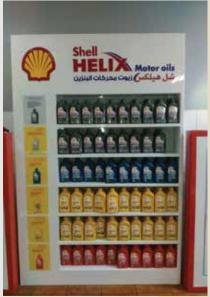

BY SIGNAGE











PUSH THRU SIGNAGE

ATM KIOSK

SAMBA

BRANCH SIGNAGE ATM KIOSK PYLON& KIOSK



















ATM KIOSK / SURROUNDS

HEADER MENU PANEL

I PAD STAND

ATM LOBBY

BANK AL BILAD





















INTERNAL SIGNS

ANB

BRANCH SIGNAGE













INTERNAL

3D SIGNAGE

SABB

BRANCH SIGNAGE & RED CANOPY CLADDING







WALL BACKDROP



LOBBY SIGNAGE























# PROJECTS RESTAURANTS SECTOR













### PROJECTS RESTAURANTS SECTOR













### PROJECTS RESTAURANTS SECTOR













### **OIL & GAS STATIONS | ADNOC**



### OIL & GAS STATIONS | ENOC



### **OIL & GAS STATIONS | ALDREES**















### OIL & GAS STATIONS | SAHEL









### **OIL & GAS STATIONS | PETROLY**









### **OIL & GAS STATIONS**



### OIL & GAS STATIONS | SHELL







### **OTHER PROJECTS**

















### **OTHER PROJECTS**



















### **ALUMINUM CLADDING WORKS**

We are experts in aluminium composite cladding which is basically a typical metal curtain wall system. It is constructed out of light weight aluminum composite panels, applications include exterior cladding, column covers, infill panels, fascias, canopies, interior wall, partition panels, equipment enclosures, beam wraps, trim accents, soffits and sun shades.





### STRUCTURAL GLAZING

Structural glazing is a system of bonding glass to aluminium window frame using high strength, high performance silicone sealant. The adhesive qualities of silicone sealants helps to retain the glass in the frame, without the necessity of any mechanical retention such as beads, clips or fixt