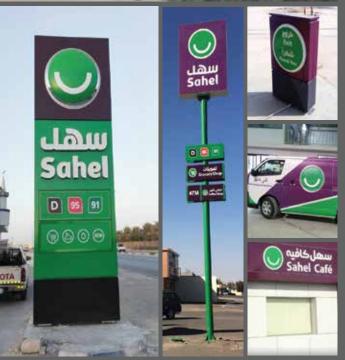

fine art reproduction, vehicle graphics, stickers and much more.









AL RAJHI BANK

BRANCH SIGNAGE

PYLON LOBBY SIGNAGE











PUSH THRU SIGNAGE

ATM KIOSK

SAMBA

BRANCH SIGNAGE ATM KIOSK PYLON& KIOSK



















ATM KIOSK / SURROUNDS

HEADER MENU PANEL

I PAD STAND

ATM LOBBY

BANK AL BILAD





















INTERNAL SIGNS

ANB

BRANCH SIGNAGE













INTERNAL

3D SIGNAGE

SABB

BRANCH SIGNAGE & RED CANOPY CLADDING







WALL BACKDROP



LOBBY SIGNAGE























# PROJECTS RESTAURANTS SECTOR













### PROJECTS RESTAURANTS SECTOR













### PROJECTS RESTAURANTS SECTOR













### **OIL & GAS STATIONS | ADNOC**



### OIL & GAS STATIONS | ENOC



### **OIL & GAS STATIONS | ALDREES**















### OIL & GAS STATIONS | SAHEL









### **OIL & GAS STATIONS | PETROLY**









### **OIL & GAS STATIONS**



### OIL & GAS STATIONS | SHELL







### **OTHER PROJECTS**

















### **OTHER PROJECTS**



















### **ALUMINUM CLADDING WORKS**

We are experts in aluminium composite cladding which is basically a typical metal curtain wall system. It is constructed out of light weight aluminum composite panels, applications include exterior cladding, column covers, infill panels, fascias, canopies, interior wall, partition panels, equipment enclosures, beam wraps, trim accents, soffits and sun shades.





### STRUCTURAL GLAZING

Structural glazing is a system of bonding glass to aluminium window frame using high strength, high performance silicone sealant. The adhesive qualities of silicone sealants help