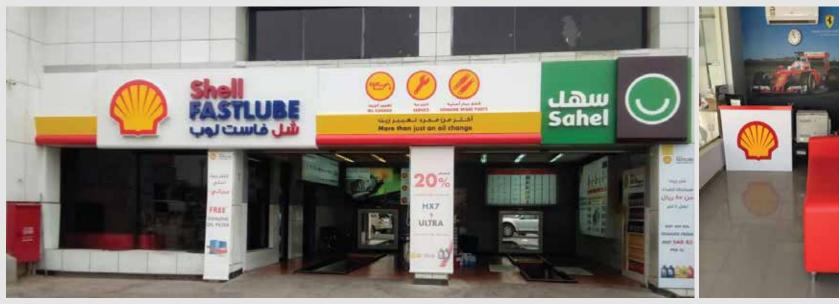

LOBBY SIGNAGE











PUSH THRU SIGNAGE

ATM KIOSK

SAMBA

BRANCH SIGNAGE ATM KIOSK PYLON& KIOSK



















ATM KIOSK / SURROUNDS

HEADER MENU PANEL

I PAD STAND

ATM LOBBY

BANK AL BILAD





















INTERNAL SIGNS

ANB

BRANCH SIGNAGE













INTERNAL

3D SIGNAGE

SABB

BRANCH SIGNAGE & RED CANOPY CLADDING







WALL BACKDROP



LOBBY SIGNAGE























# PROJECTS RESTAURANTS SECTOR













### PROJECTS RESTAURANTS SECTOR













### PROJECTS RESTAURANTS SECTOR













### **OIL & GAS STATIONS | ADNOC**



### OIL & GAS STATIONS | ENOC



### **OIL & GAS STATIONS | ALDREES**















### OIL & GAS STATIONS | SAHEL









### **OIL & GAS STATIONS | PETROLY**









### **OIL & GAS STATIONS**



### OIL & GAS STATIONS | SHELL







### **OTHER PROJECTS**

















### **OTHER PROJECTS**



















### **ALUMINUM CLADDING WORKS**

We are experts in aluminium composite cladding which is basically a typical metal curtain wall system. It is constructed out of light weight aluminum composite panels, applications include exterior cladding, column covers, infill panels, fascias, canopies, interior wall, partition panels, equipment enclosures, beam wraps, trim accents, soffits and sun shades.





### STRUCTURAL GLAZING

Structural glazing is a system of bonding glass to aluminium window frame using high strength, high performance silicone sealant. The adhesive qualities of silicone sealants helps to retain the glass in the frame, without the necessity of any mechanical retention such as beads, clips or