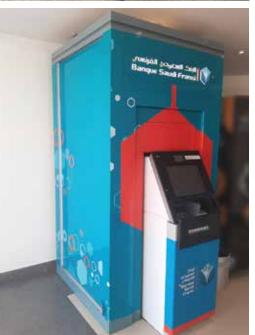

AL RAJHI BANK

BRANCH SIGNAGE

PYLON LOBBY SIGNAGE

PUSH THRU SIGNAGE

ATM KIOSK

SAMBA

BRANCH SIGNAGE ATM KIOSK PYLON& KIOSK

ATM KIOSK / SURROUNDS