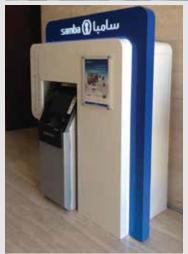

AL RAJHI BANK

BRANCH SIGNAGE

PYLON LOBBY SIGNAGE

PUSH THRU SIGNAGE

ATM KIOSK

SAMBA

BRANCH SIGNAGE ATM KIOSK PYLON& KIOSK

ATM KIOSK / SURROUNDS