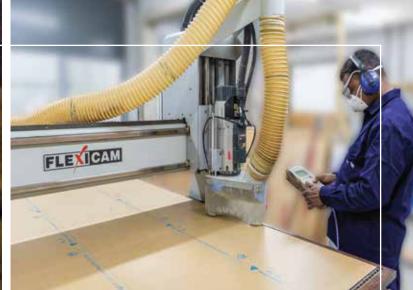

### Plastic Fabrication

- Metal Fabrication
- CNC Machines
- Digital Printing
- Spray Painting
- Cladding
- Thermoforming
- Vinyl Graphics
- Steel Structures