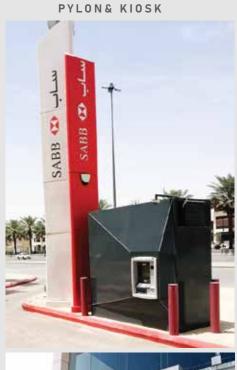

3D SIGNAGE

SABB

BRANCH SIGNAGE & RED CANOPY CLADDING

WALL BACKDROP

LOBBY SIGNAGE