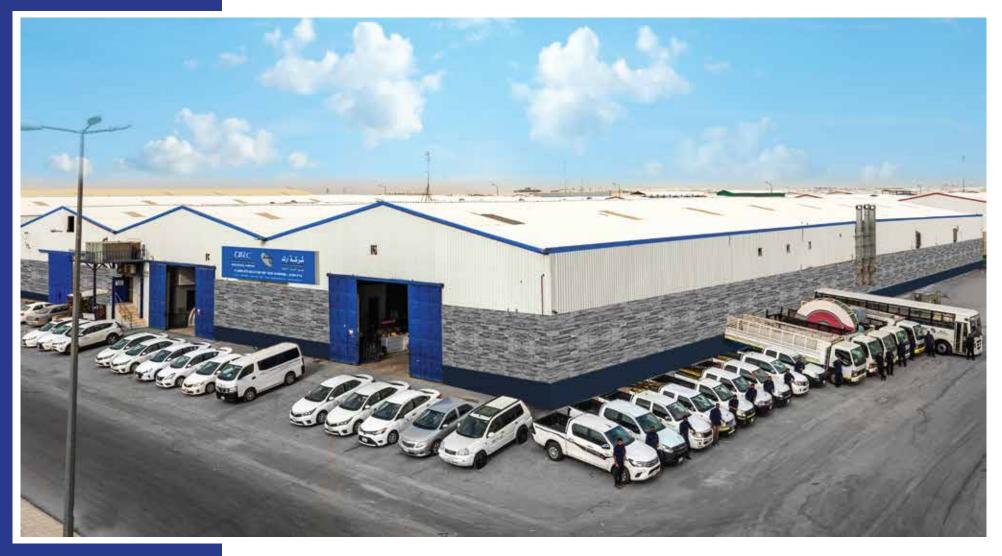

**ABOUT US** 

Established in 2000, ARC Advertising is the leading sign company with renowned presence in the Kingdom of Saudi Arabia. We are extremely flexible to our valuable customers by providing outstanding services and excellent quality. Our commitment is to provide our customers with innovative solutions and creativity. We strongly follow the principles of nurturing talents and thereby moulding efficient workforce in our organization, making our projects successful and on or ahead of time completion.



# MANUFACTURING FACILITIES

### **OUR STRENGTHS**

Our team offers and executes wide range of signage solutions, using our latest manufacturing processes, technologies and materials.











### Plastic Fabrication

- Metal Fabrication
- CNC Machines
- Digital Printing
- Spray P