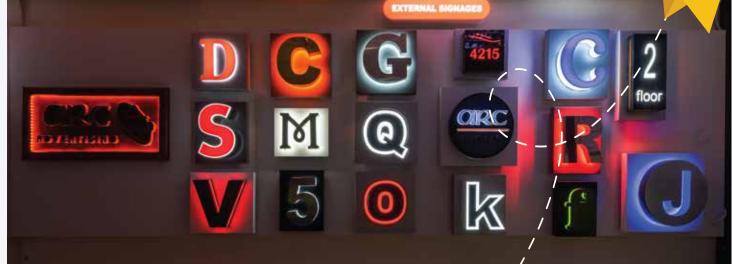

# **TYPES OF SURROUNDS** DIFFERENT

We are specialized in fabrication of Aluminium/Acrylic/Zincore/Stainless steel built up letters comprising of non-illuminated & illuminated letters with energy efficient & long lasting LED lighting system.

ARC team undertakes flex fascia sign manufacturing with specially made extruded rust proof anodised aluminium profiles. Flex fascia made of 3M Panaflex, 3M Panagraphics, European, Far Eastern, Korean & Chinese are used with vinyl application or printing depending on the customer requirement. Homogenous and high brightness lighting shall be achieved inside the same using Fluorescent, LED tubes & LED lighting.