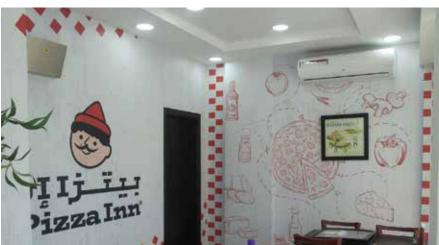

rtising your products. ARC Advertising have the capabilities of branding small passenger cars, trucks, merchandising vans, buses and trailers. Vehicle wraps are accomplished by professional applicators, using high-quality and UV laminated vinyl graphics.









Nothing communicates your message faster than a crispy, clear and powerful image. Our digital imaging technology gives you fast, affordable, photo-realistic images that will catch eyes and turn heads. We bring your business into focus with our cost effective digital imaging solutions. We execute digital printing projects using latest machines with high resolution graphics of superior print quality posters, backlit signage, wall murals, point of sale displays, fine art reproduction, vehicle graphics, stickers and much more.









AL RAJHI BANK

BRANCH SIGNAGE

PYLON LOBBY SIGNAGE











PUSH THRU SIGNAGE

ATM KIOSK

SAMBA

BRANCH SIGNAGE ATM KIOSK PYLON& KIOSK



















ATM KIOSK / SURROUNDS

HEADER MENU PANEL

I PAD STAND

ATM LOBBY

BANK AL BILAD





















INTERNAL SIGNS

ANB

BRANCH SIGNAGE













INTERNAL

3D SIGNAGE

SABB

BRANCH SIGNAGE & RED CANOPY CLADDING







WALL BACKDROP



LOBBY SIGNAGE























# PROJECTS RESTAURANTS SECTOR













### PROJECTS RESTAURANTS SECTOR













### PROJECTS RESTAURANTS SECTOR













### **OIL & GAS STATIONS | ADNOC**



### OIL & GAS STATIONS | ENOC



### **OIL & GAS STATIONS | ALDREES**















### OIL & GAS STATIONS | SAHEL









### **OIL & GAS STATIONS | PETROLY**









### **OIL & GAS STATIONS