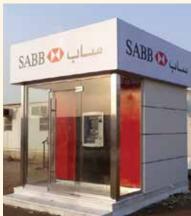

3D SIGNAGE

SABB

BRANCH SIGNAGE & RED CANOPY CLADDING

WALL BACKDROP

LOBBY SIGNAGE