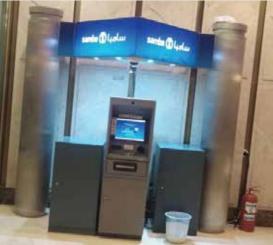

AL RAJHI BANK

BRANCH SIGNAGE

PYLON LOBBY SIGNAGE

PUSH THRU SIGNAGE

ATM KIOSK

SAMBA

BRANCH SIGNAGE ATM KIOSK PYLON& KIOSK

ATM KIOSK / SURROUNDS