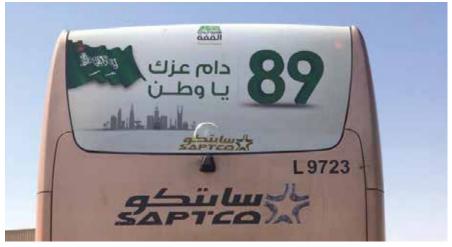

Vehicle wraps are the most impactful way to create a buzz for your advertising message on the roads. Vehicle graphics when done properly are one of the most effective forms of advertising your products. ARC Advertising have the capabilities of branding small passenger cars, trucks, merchandising vans, buses and trailers. Vehicle wraps are accomplished by professional applicators, using high-quality and UV laminated vinyl graphics.