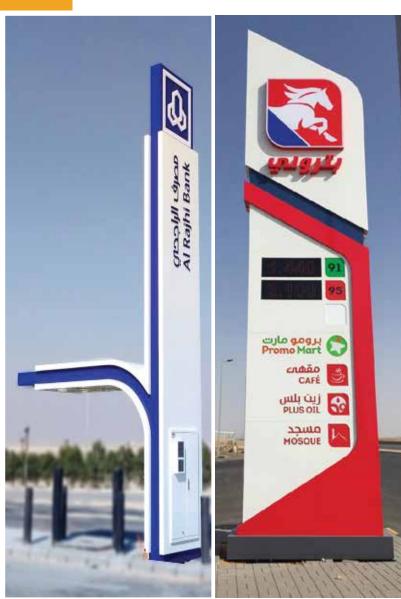

AL RAJHI BANK

BRANCH SIGNAGE

PYLON LOBBY SIGNAGE

PUSH THRU SIGNAGE

ATM KIOSK

SAMBA

BRANCH SIGNAGE ATM KIOSK PYLON& KIOSK

ATM KIOSK / SURROUNDS

### **OIL & GAS STATIONS | PETROLY**