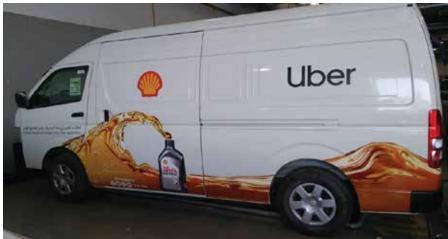

Vehicle wraps are the most impactful way to create a buzz for your advertising message on the roads. Vehicle graphics when done properly are one of the most effective forms of advertising your products. ARC Advertising have the capabilities of branding small passenger cars, trucks, merchandising vans, buses and trailers. Vehicle wraps are accomplished by professional applicators, using high-quality and UV laminated vinyl graphics.

### OIL & GAS STATIONS | SHELL