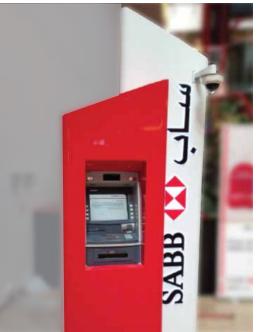

3D SIGNAGE

SABB

BRANCH SIGNAGE & RED CANOPY CLADDING

WALL BACKDROP

LOBBY SIGNAGE