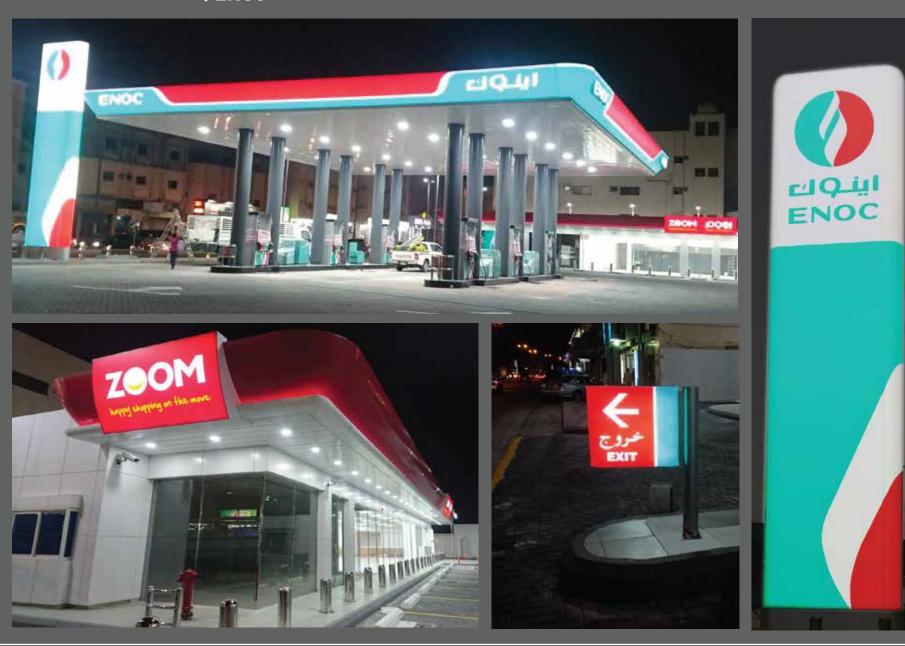

cs of superior print quality posters, backlit signage, wall murals, point of sale displays, fine art reproduction, vehicle graphics, stickers and much more.









AL RAJHI BANK

BRANCH SIGNAGE

PYLON LOBBY SIGNAGE











PUSH THRU SIGNAGE

ATM KIOSK

SAMBA

BRANCH SIGNAGE ATM KIOSK PYLON& KIOSK



















ATM KIOSK / SURROUNDS

HEADER MENU PANEL

I PAD STAND

ATM LOBBY

BANK AL BILAD





















INTERNAL SIGNS

ANB

BRANCH SIGNAGE













INTERNAL

3D SIGNAGE

SABB

BRANCH SIGNAGE & RED CANOPY CLADDING







WALL BACKDROP



LOBBY SIGNAGE























# PROJECTS RESTAURANTS SECTOR













### PROJECTS RESTAURANTS SECTOR













### PROJECTS RESTAURANTS SECTOR













### **OIL & GAS STATIONS | ADNOC**



### OIL & GAS STATIONS | ENOC



### **OIL & GAS STATIONS | ALDREES**















### OIL & GAS STATIONS | SAHEL









### **OIL & GAS STATIONS | PETROLY**









### **OIL & GAS STATIONS**



### OIL & GAS STATIONS | SHELL







### **OTHER PROJECTS**

















### **OTHER PROJECTS**



















### **ALUMINUM CLADDING WORKS**

We are experts in aluminium composite cladding which is basically a typical metal curtain wall system. It is constructed out of light weight aluminum composite panels, applications include exterior cladding, column covers, infill panels, fascias, canopies, interior wall, partition panels, equipment enclosures, beam wraps, trim accents, soffits and sun shades.





### STRUCTURAL GLAZING

Structural glazing is a system of bonding glass to aluminium window frame using high s