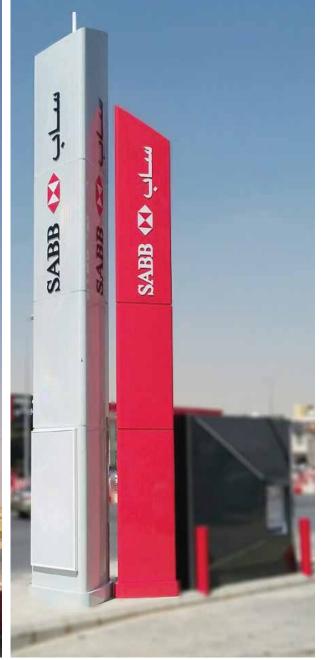

3D SIGNAGE

SABB

BRANCH SIGNAGE & RED CANOPY CLADDING

WALL BACKDROP

LOBBY SIGNAGE