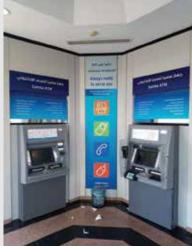

AL RAJHI BANK

BRANCH SIGNAGE

PYLON LOBBY SIGNAGE

PUSH THRU SIGNAGE

ATM KIOSK

SAMBA

BRANCH SIGNAGE ATM KIOSK PYLON& KIOSK

ATM KIOSK / SURROUNDS