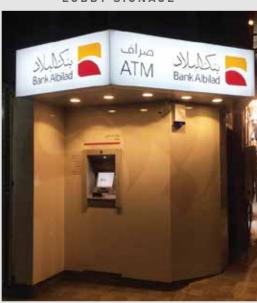

AL RAJHI BANK

BRANCH SIGNAGE

PYLON LOBBY SIGNAGE

PUSH THRU SIGNAGE

ATM KIOSK

SAMBA

BRANCH SIGNAGE ATM KIOSK PYLON& KIOSK

ATM KIOSK / SURROUNDS

HEADER MENU PANEL

I PAD STAND

ATM LOBBY

BANK AL BILAD

INTERNAL SIGNS

ANB

BRANCH SIGNAGE

INTERNAL