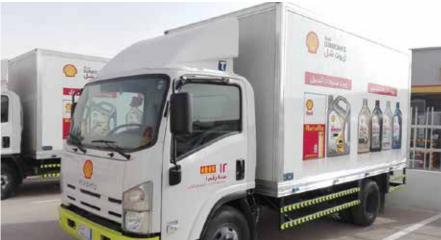

ally made extruded rust proof anodised aluminium profiles. Flex fascia made of 3M Panaflex, 3M Panagraphics, European, Far Eastern, Korean & Chinese are used with vinyl application or printing depending on the customer requirement. Homogenous and high brightness lighting shall be achieved inside the same using Fluorescent, LED tubes & LED lighting.









Vehicle wraps are the most impactful way to create a buzz for your advertising message on the roads. Vehicle graphics when done properly are one of the most effective forms of advertising your products. ARC Advertising have the capabilities of branding small passenger cars, trucks, merchandising vans, buses and trailers. Vehicle wraps are accomplished by professional applicators, using high-quality and UV laminated vinyl graphics.









Nothing communicates your message faster than a crispy, clear and powerful image. Our digital imaging technology gives you fast, affordable, photo-realistic images that will catch eyes and turn heads. We bring your business into focus with our cost effective digital imaging solutions. We execute digital printing projects using latest machines with high resolution graphics of superior print quality posters, backlit signage, wall murals, point of sale displays, fine art reproduction, vehicle graphics, stickers and much more.









AL RAJHI BANK

BRANCH SIGNAGE

PYLON LOBBY SIGNAGE











PUSH THRU SIGNAGE

ATM KIOSK

SAMBA

BRANCH SIGNAGE ATM KIOSK PYLON& KIOSK



















ATM KIOSK / SURROUNDS

HEADER MENU PANEL

I PAD STAND

ATM LOBBY

BANK AL BILAD





















I