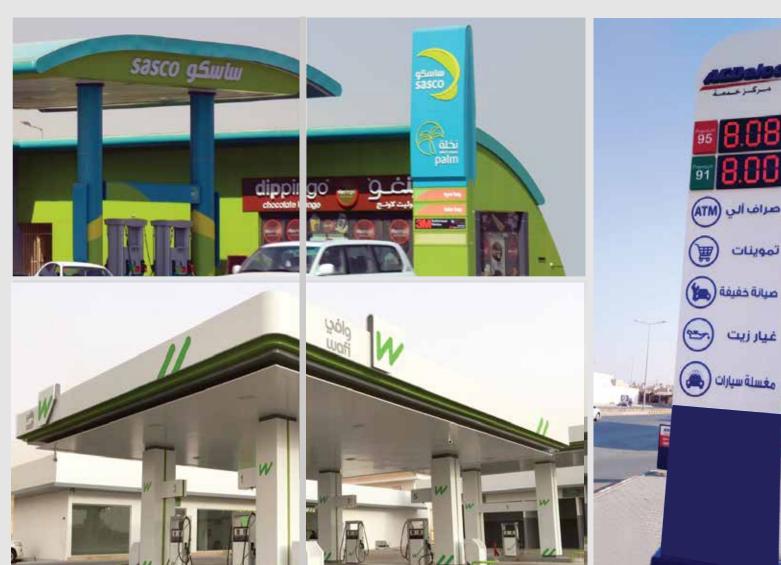

RAJHI BANK

BRANCH SIGNAGE

PYLON LOBBY SIGNAGE











PUSH THRU SIGNAGE

ATM KIOSK

SAMBA

BRANCH SIGNAGE ATM KIOSK PYLON& KIOSK



















ATM KIOSK / SURROUNDS

HEADER MENU PANEL

I PAD STAND

ATM LOBBY

BANK AL BILAD





















INTERNAL SIGNS

ANB

BRANCH SIGNAGE













INTERNAL

3D SIGNAGE

SABB

BRANCH SIGNAGE & RED CANOPY CLADDING







WALL BACKDROP



LOBBY SIGNAGE























# PROJECTS RESTAURANTS SECTOR













### PROJECTS RESTAURANTS SECTOR













### PROJECTS RESTAURANTS SECTOR













### **OIL & GAS STATIONS | ADNOC**



### OIL & GAS STATIONS | ENOC



### **OIL & GAS STATIONS | ALDREES**















### OIL & GAS STATIONS | SAHEL









### **OIL & GAS STATIONS | PETROLY**









### **OIL & GAS STATIONS**



### OIL & GAS STATIONS | SHELL







### **OTHER PROJECTS**

















### **OTHER PROJECTS**



















### **ALUMINUM CLADDING WORKS**

We are experts in aluminium composite cladding which is basically a typical metal curtain wall system. It is constructed out of light weight aluminum composite panels, applications include exterior cladding, column covers, infill panels, fascias, canopies, interior wall, partition panels, equipment enclosures, beam wraps, trim accents, soffits and sun shades.





### STRUCTURAL GLAZING

Structural glazing is a system of bonding glass to aluminium window frame using high strength, high performance silicone sealant. The adhesive qualities of silicone sealants helps to retain the glass in the frame, without the necessity of any mechanical