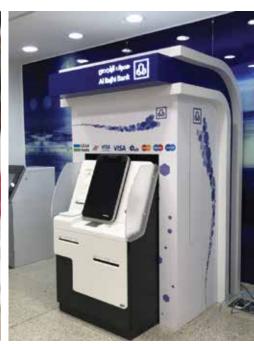

HEADER MENU PANEL

I PAD STAND

ATM LOBBY

BANK AL BILAD

INTERNAL SIGNS

ANB

BRANCH SIGNAGE

INTERNAL