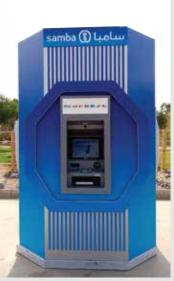

AL RAJHI BANK

BRANCH SIGNAGE

PYLON LOBBY SIGNAGE

PUSH THRU SIGNAGE

ATM KIOSK

SAMBA

BRANCH SIGNAGE ATM KIOSK PYLON& KIOSK

ATM KIOSK / SURROUNDS

HEADER MENU PANEL

I PAD STAND

ATM LOBBY

BANK AL BILAD

INTERNAL SIGNS

ANB

BRANCH SIGNAGE

INTERNAL