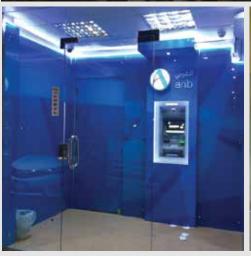

HEADER MENU PANEL

I PAD STAND

ATM LOBBY

BANK AL BILAD

INTERNAL SIGNS

ANB

BRANCH SIGNAGE

INTERNAL