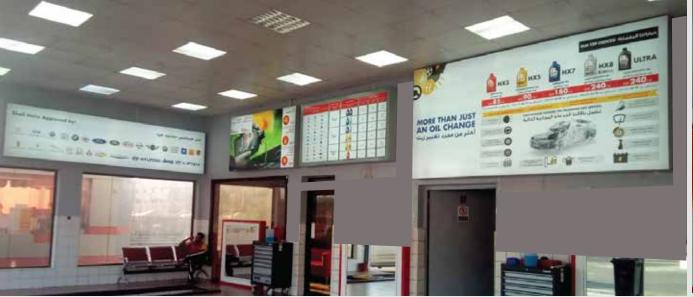

OBBY SIGNAGE











PUSH THRU SIGNAGE

ATM KIOSK

SAMBA

BRANCH SIGNAGE ATM KIOSK PYLON& KIOSK



















ATM KIOSK / SURROUNDS

HEADER MENU PANEL

I PAD STAND

ATM LOBBY

BANK AL BILAD





















INTERNAL SIGNS

ANB

BRANCH SIGNAGE













INTERNAL

3D SIGNAGE

SABB

BRANCH SIGNAGE & RED CANOPY CLADDING







WALL BACKDROP



LOBBY SIGNAGE























# PROJECTS RESTAURANTS SECTOR













### PROJECTS RESTAURANTS SECTOR













### PROJECTS RESTAURANTS SECTOR













### **OIL & GAS STATIONS | ADNOC**



### OIL & GAS STATIONS | ENOC



### **OIL & GAS STATIONS | ALDREES**















### OIL & GAS STATIONS | SAHEL









### **OIL & GAS STATIONS | PETROLY**









### **OIL & GAS STATIONS**



### OIL & GAS STATIONS | SHELL







### **OTHER PROJECTS**

















### **OTHER PROJECTS**



















### **ALUMINUM CLADDING WORKS**

We are experts in aluminium composite cladding which is basically a typical metal curtain wall system. It is constructed out of light weight aluminum composite panels, applications include exterior cladding, column covers, infill panels, fascias, canopies, interior wall, partition panels, equipment enclosures, beam wraps, trim accents, soffits and sun shades.





### STRUCTURAL GLAZING

Structural glazing is a system of bonding glass to aluminium window frame using high strength, high performance silicone sealant. The adhesive qualities of silicone sealants helps to retain the glass in the frame, without the necessity of any mechanical retention such as beads, clips or fi