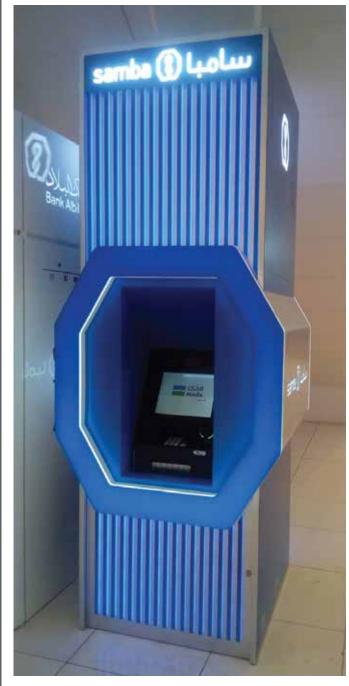

AL RAJHI BANK

BRANCH SIGNAGE

PYLON LOBBY SIGNAGE

PUSH THRU SIGNAGE

ATM KIOSK

SAMBA

BRANCH SIGNAGE ATM KIOSK PYLON& KIOSK

ATM KIOSK / SURROUNDS